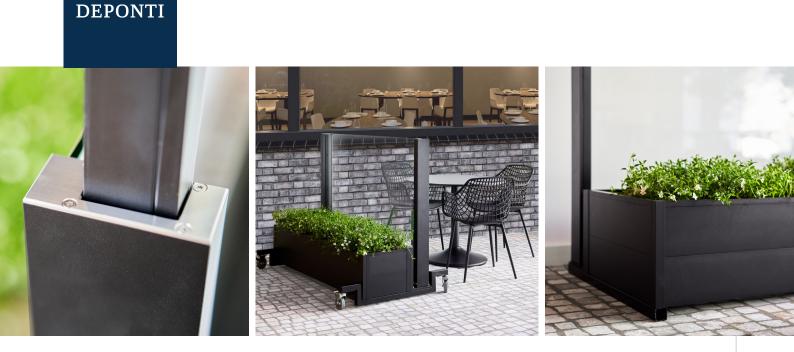

In addition, you can expand the Windbreaker with a base that can also function as a planter. The base eliminates the need for screws in the ground and creates an immediate green environment.

The base (with or without a planter) is optionally available with wheels, making the Windbreaker easily movable and versatile for use in any location.

### **DEPONTI.COM**

The base and wheels are supplied in black. These can be easily mounted under the Windbreaker. The planter is supplied in the same colour as the Windbreaker.

**Easy to use** With a click, the vertical sliding system opens easily. A screen rises and extends with gentle speed. With the same simple movement you can click and lawar the across prese click and lower the screen again.

### Stable and sturdy unit

Despite the slender appearance, the profiles carry considerable weight. The mounting feet are easy to secure to the surface. In addition, we use 8 millimetres toughened safety glass.