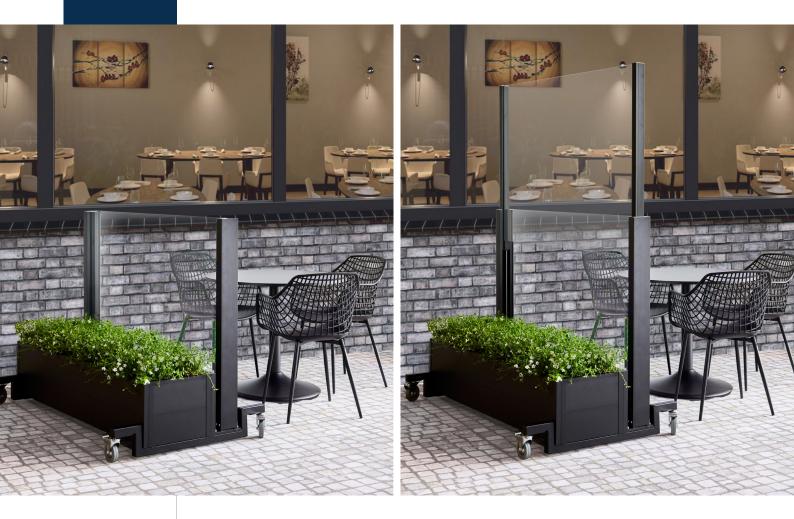

# Windbreaker

Wind or no wind. Bad weather or good weather. Maintain a view as clear as glass. Experience the outdoors with our unique Windbreaker, featuring our vertical sliding technology.

Perfect for terraces. Ideal for creating a partition. Thanks to our innovative Windbreaker, we make outdoor living even more attractive.

In addition, you can expand the Windbreaker with a base that can also function as a planter. The base eliminates the need for screws in the ground and creates an immediate green environment.

The base (with or without a planter) is optionally available with wheels, making the Windbreaker easily movable and versatile for use in any location.

\*System is also available with or without customised glass to fit other widths.

Base with wheels and planter