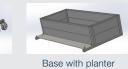

In addition, you can expand the Windbreaker with a base that can also function as a planter. The base eliminates the need for screws in the ground and creates an immediate green environment.

The base (with or without a planter) is optionally available with wheels, making the Windbreaker easily movable and versatile for use in any location.

\*System is also available with or without customised glass to fit other widths.

Base with wheels and planter