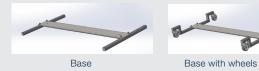

In addition, you can expand the Windbreaker with a base that can also function as a planter. The base eliminates the need for screws in the ground and creates an immediate green environment.

The base (with or without a planter) is optionally available with wheels, making the Windbreaker easily movable and versatile for use in any location.

### **DEPONTI.COM**

The base and wheels are supplied in black. These can be easily mounted under the Windbreaker. The planter is supplied in the same colour as the Windbreaker.

**Easy to use** With a click, the vertical sliding system opens easily. A screen rises and extends with gentle speed. With the same simple movement you can click and lawar the across prese click and lower the screen again.