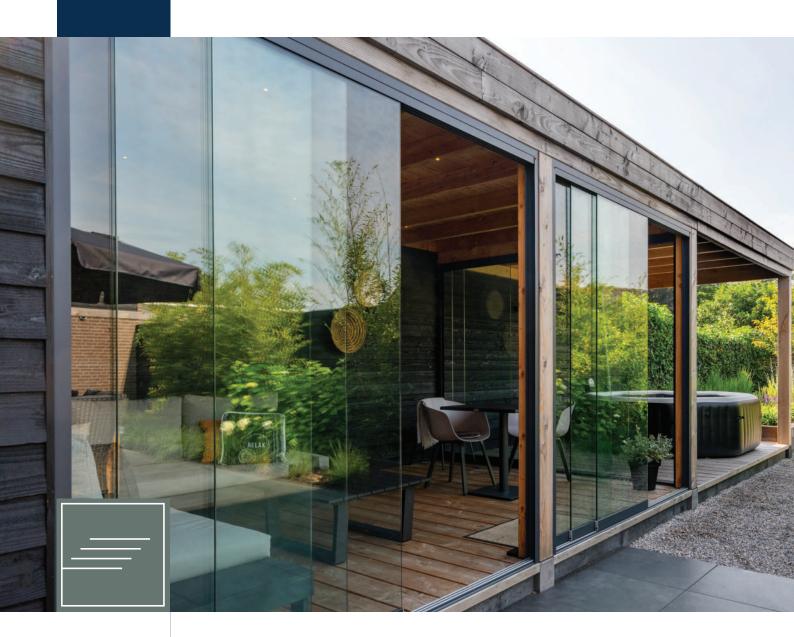

### Enjoy your garden all year round

With our versatile and functional sliding glass doors you'll enjoy your garden buildings and veranda throughout the year. When the weather is great enjoy your outdoor space by repositioning your sliding glass doors. When the temperature drops you can change your veranda to a fully enclosed area by closing the sliding doors. This offers you the possibility to stay outside longer. The sliding glass doors offer benefits all year round, meaning you can always enjoy the best at home.

These doors can be added to verandas, garden rooms, terraces and summer houses to make the most of your outdoor living space.

**DEPONTI.CO.UK** 

# Sliding glass doors provide you with shelter and space.

If you want to enjoy the outdoors longer, glass doors provide extra shelter against wind and rain. As a result, you'll always have enough light and a great view of your back garden. Moreover, our glass doors are not only a suitable addition to your veranda but also to shield your porch, garden house, cabin or balcony.

The glass panels are available in various height and width dimensions, they can run on 2 to 7 rail tracks with no additional frame. This gives you a permanent, unrestricted view you can enjoy all year round.