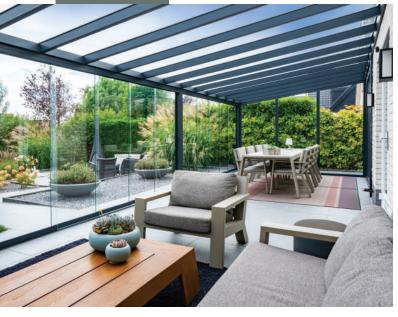

### Enjoy your garden all year round

With our versatile and functional sliding glass doors you'll enjoy your garden buildings and veranda throughout the year. When the weather is great enjoy your outdoor space by repositioning your sliding glass doors. When the temperature drops you can change your veranda to a fully enclosed area by closing the sliding doors. This offers you the possibility to stay outside longer. The sliding glass doors offer benefits all year round, meaning you can always enjoy the best at home.

These doors can be added to verandas, garden rooms, terraces and summer houses to make the most of your outdoor living space.

**DEPONTI.CO.UK** 

# Sliding glass doors provide you with shelter and space.

If you want to enjoy the outdoors longer, glass doors provide extra shelter against wind and rain. As a result, you'll always have enough light and a great view of your back garden. Moreover, our glass doors are not only a suitable addition to your veranda but also to shield your porch, garden house, cabin or balcony.