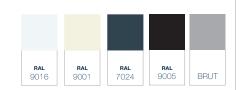

| DETAILS                   |                                                              |
|---------------------------|--------------------------------------------------------------|
| Colours (profiles)        | RAL9016 / RAL9001 / RAL7024 / RAL9005 / Uncoated             |
| Panel width (mm)*         | 640 / 820 / 980 / 1040                                       |
| Glass thickness (mm)      | 10                                                           |
| Number of tracks          | 2/3/4/5/6/7-track rails                                      |
| Installation height (mm)* | 2000 / 2100 / 2150 / 2200 / 2250 / 2300 / 2350 / 2400 / 2500 |
|                           |                                                              |