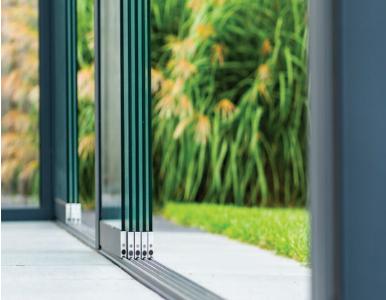

The glass panels are available in various height and width dimensions, they can run on 2 to 7 rail tracks with no additional frame. This gives you a permanent, unrestricted view you can enjoy all year round.

| DETAILS                   |                                                              |
|---------------------------|--------------------------------------------------------------|
| Colours (profiles)        | RAL9016 / RAL9001 / RAL7024 / RAL9005 / Uncoated             |
| Panel width (mm)*         | 640 / 820 / 980 / 1040                                       |
| Glass thickness (mm)      | 10                                                           |
| Number of tracks          | 2/3/4/5/6/7-track rails                                      |
| Installation height (mm)* | 2000 / 2100 / 2150 / 2200 / 2250 / 2300 / 2350 / 2400 / 2500 |
|                           |                                                              |